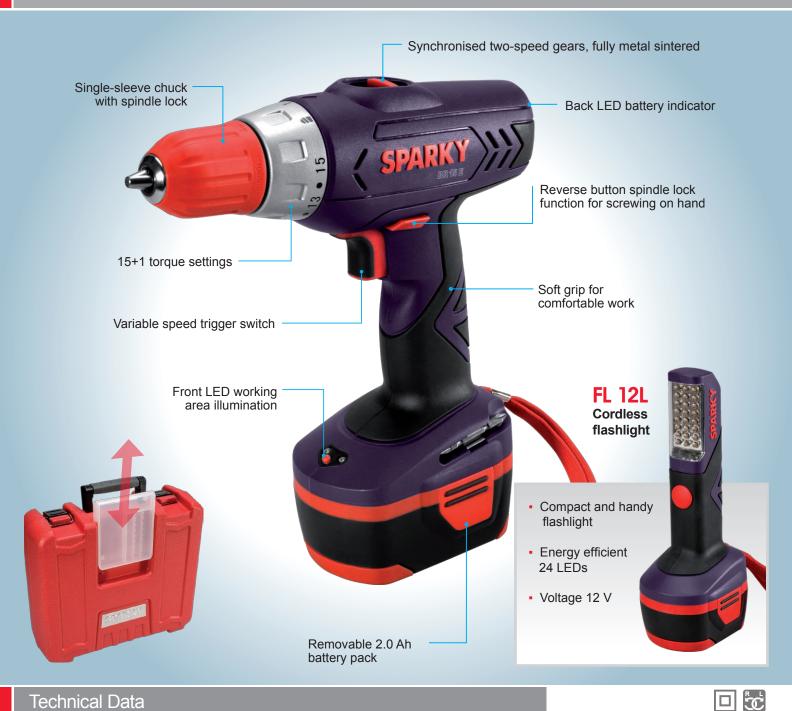

# BR 12E • FL 12L

# Cordless Drill / Driver & Cordless flashlight

### **Technical Data**

| Model:                  | BR 12E                           |
|-------------------------|----------------------------------|
| Voltage                 | 12V                              |
| Battery capacity        | 2.0 Ah                           |
| No load speed           | 0–350 / 0–1100 min <sup>-1</sup> |
| Torque control settings | 15+1                             |
| Drill chuck capacity    | 0.8–10 mm                        |
| Capacity in steel/wood  | 8 / 25 mm                        |
| Weight (drill only)     | 1.7 kg                           |